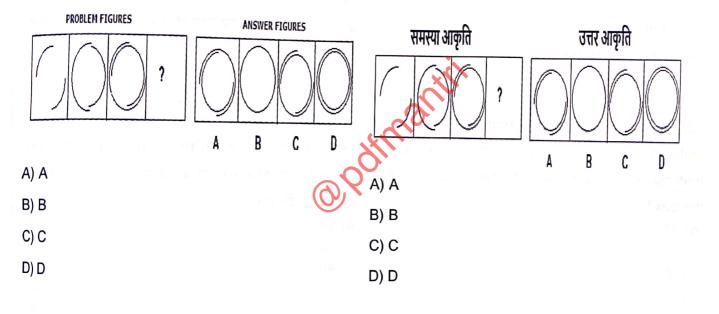

|
| called as                                            | 'उत्तर-पश्चिम' को दक्षिण कहा जाता है, तो दक्षिण को कहा          |
| A) East                                              | जाएगा–<br>A) पूर्व                                              |
| B) North-East                                        | B) उत्तर-पूर्व                                                  |
| C) South-West                                        | C) दक्षिण-पश्चिम                                                |
| D) South                                             | D) दक्षिण                                                       |

129) Which of the answer figures will complete the 129) कौन सी उत्तर आकृति समस्या आकृति में दी गई आकृतियों figural series given in the problem figures?

की श्रृंखला को पूरी करेगी?



| 130) If today is Saturday, then what day of the | 130) यदि आज शनिवार है, तो 57 दिन के बाद सप्ताह का कौन- |
|-------------------------------------------------|--------------------------------------------------------|
| week will it be after 57 days?                  | सा दिन होगा?                                           |
| A) Sunday                                       | A) रविवार                                              |
| B) Tuesday                                      | B) मंगलवार                                             |
| C) Wednesday                                    | C) बुधवार                                              |
| D) Friday                                       | D) शुक्रवार                                            |
|