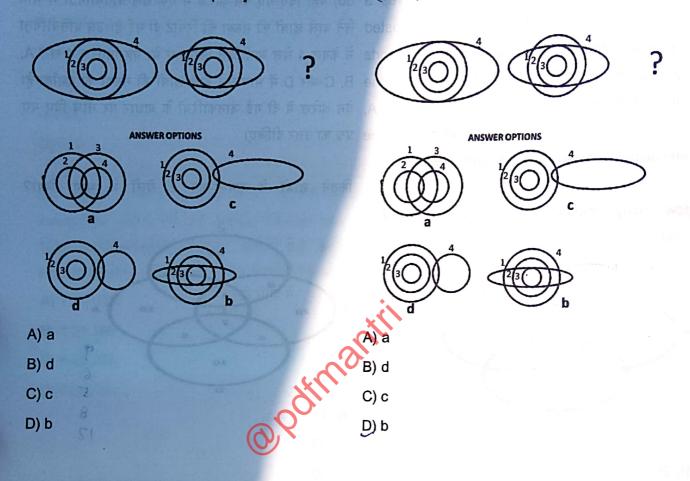

| C) 475                                                    |
| D) 405                                              | D) 405 Diand doub constants in an                         |
|                                                     |                                                           |
|                                                     |                                                           |
|                                                     |                                                           |
|                                                     |                                                           |
|                                                     |                                                           |



89) Directions: The question consists of a statement, followed by two arguments numbered I and II. You have to decide which of the given argument is strong and which argument is weak Statement:

Should students pursuing graduation be given good financial education, to manage their wealth more efficiently in their future.

#### Arguments:

I. Yes. All students lack basic financia management skills

II. No. Even medical, law & arts students are good

at financial management skills.

- 1. Only argument I is strong.
- 2. Only argument II is strong.

89) निर्देश : प्रश्न में एक कथन और उसके दो तर्क, I और II दिए गए हैं। आपको यह तय करना है कि दिए गए तर्कों में से कौन-सा तर्क मज़बूत और कौन-सा तर्क कमज़ोर है।

कथन : क्या ग्रेजुएशन करने वाले छात्रों को अच्छी वित्तीय शिक्षा दी जानी चाहिए, ताकि वे अप