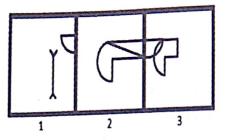

the series given below?                          | (?) 139) गांच दा गई श्रृखला क प्रश्न चिंहन (?) को प्रतिस्थापित<br>करने वाली संख्या कौन-सी है? |
|                                                  |                                                                                               |

23, 28, 38, ?, 62, 70

A) 48

B) 49

C) 50

D) 51

23, 28, 38, ?, 62, 70

Scanned with CamScanner

A) 48 B) 49

C) 50

D) 51

11 A

140) A figure is given on the left with a pattern. 140) बायीं ओर एक पैटर्न के साथ एक आकृति दी गई है। Observe and find which of the three images on ध्यानपूर्वक देखिए और बताइए कि दायीं ओर के तीन चित्रों the right looks similar to the right half of this pattern?

में से कौन इस पैटर्न के दायीं अर्द्ध हिस्से के समान दिखाई पड़ता है?



A) 1

B) 2

C) 3

D) Both 1 and 2









141) Identify the figure that completes the visual 141) पृश्य श्रृंखला को पूरा करने वाली आकृति की पहचान series. कीजिए।





- A) 1
- B) 2
- C) 3
- D) 4

A) 1

B) 2

C) 3

D) 4

| LA