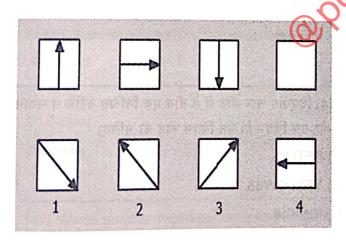

ली संख्या कौन-सी है? |
|                                                  |                                                                                               |

23, 28, 38, ?, 62, 70

A) 48

B) 49

C) 50

D) 51

23, 28, 38, ?, 62, 70

Scanned with CamScanner

A) 48 B) 49

C) 50

D) 51

11 A

140) A figure is given on the left with a pattern. 140) बायीं ओर एक पैटर्न के साथ एक आकृति दी गई है। Observe and find which of the three images on ध्यानपूर्वक देखिए और बताइए कि दायीं ओर के तीन चित्रों the right looks similar to the right half of this pattern?

में से कौन इस पैटर्न के दायीं अर्द्ध हिस्से के समान दिखाई पड़ता है?



A) 1

B) 2

C) 3

D) Both 1 and 2









141) Identify the figure that completes the visual 141) पृश्य श्रृंखला को पूरा करने वाली आकृति की पहचान series. कीजिए।





- A) 1
- B) 2
- C) 3
- D) 4

A) 1

B) 2

C) 3

D) 4

| LA