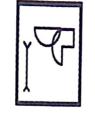

| the series given below?                          | (?) 139) गांच दा गई श्रृखला क प्रश्न चिंहन (?) को प्रतिस्थापित<br>करने वाली संख्या कौन-सी है? |
|                                                  |                                                                                               |

23, 28, 38, ?, 62, 70

A) 48

B) 49

C) 50

D) 51

23, 28, 38, ?, 62, 70

Scanned with CamScanner

A) 48 B) 49

C) 50

D) 51

11 A

140) A figure is given on the left with a pattern. 140) बायीं ओर एक पैटर्न के साथ एक आकृति दी गई है। Observe and find which of the three images on ध्यानपूर्वक देखिए और बताइए कि दायीं ओर के तीन चित्रों the right looks similar to the right half of this pattern?

में से कौन इस पैटर्न के दायीं अर्द्ध हिस्से के समान दिखाई पड़ता है?



A) 1

B) 2

C) 3

D) Both 1 and 2









141) Identify the figure that completes the visual 141) पृश्य श्रृंखला को पूरा करने वाली आकृति की पहचान series. कीजिए।





- A) 1
- B) 2
- C) 3
- D) 4

A) 1

B) 2

C) 3

D) 4

| LA