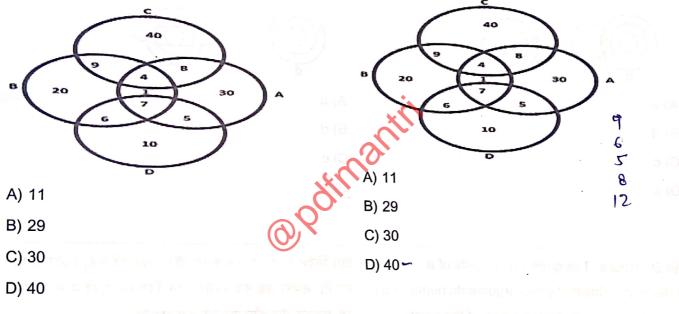

CamScanne

#### Section 4 - Mental Ability

86) The Venn diagram mentioned here gives a 86) यहाँ दिए गएँ वेन आरेख में एक खेल प्रतियोगिता में भाग report of the number of students who participated लेने वाले छात्रों की संख्या की रिपोर्ट दी गई है। उस प्रतियोगिता in a sports event. There were only 4 sports में केवल 4 खेल आयोजित किए गए थे। यह वितरण 4 खेल A, conducted in the event. The distribution shows the B, C और D में भाग लेने वाले छात्रों की संख्या को दर्शाता है। number of students who participated in 4 sports A, वेन आरेख में दी गई जानकारियों के आधार पर नीचे दिए गए B, C and D. Based on the information given in the प्रश्न का उत्तर दीजिए। Venn diagram, answer the question given below.

11 A

How many students participated in atleast 2 sports?

कितने छात्रों ने कम-से-कम 2 खेलों में भाग लिया?



| 87) What is the missing number in the series 5, 15, | 87) 5, 15, 45, 135, ?, 1215 श्रृंखला में अनुपस्थित संख्या |
|-----------------------------------------------------|-----------------------------------------------------------|
| 45, 135, ?, 1215                                    | कौन-सी है?<br>Toda So nousubarg protocolo stopbute huona  |
| A) 275                                              | A) 075                                                    |
| B) 325                                              | B) 325                                                    |
| C) 475                                              | C) 475                                                    |
| D) 405                                              | D) 405 Diand doub constants in an