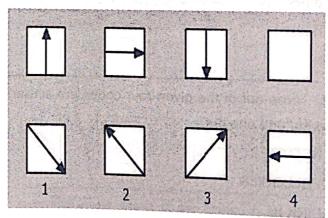

संख्या कौन-सी है? |
|                                                  |                                                                                               |

23, 28, 38, ?, 62, 70

A) 48

B) 49

C) 50

D) 51

23, 28, 38, ?, 62, 70

Scanned with CamScanner

A) 48 B) 49

C) 50

D) 51

11 A

140) A figure is given on the left with a pattern. 140) बायीं ओर एक पैटर्न के साथ एक आकृति दी गई है। Observe and find which of the three images on ध्यानपूर्वक देखिए और बताइए कि दायीं ओर के तीन चित्रों the right looks similar to the right half of this pattern?

में से कौन इस पैटर्न के दायीं अर्द्ध हिस्से के समान दिखाई पड़ता है?



A) 1

B) 2

C) 3

D) Both 1 and 2









141) Identify the figure that completes the visual 141) पृश्य श्रृंखला को पूरा करने वाली आकृति की पहचान series. कीजिए।





- A) 1
- B) 2
- C) 3
- D) 4

A) 1

B) 2

C) 3

D) 4

| LA