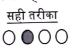

6. प्रत्येक वस्तुनिष्ठ प्रश्न के चार विकल्प हैं जिसमे एक सही है। आपको सही उत्तर को चुनकर ओ.एम.आर उत्तर पत्रक पर निशान लगाना है, प्रश्न पुस्तिका पर नहीं। 7. उपयुक्त गोले को पूरी तरह काला कर दें जिससे उस गोले के अंदर का अक्षर दिखाई न दे। प्रत्येक उत्तर के लिए केवल एक गोले को काला करें। एक से अधिक गोले को काला करने पर या त्रुटिपूर्ण ढंग से चिन्हित करने पर प्रश्न का मूल्यांकन नहीं किया जाएगा। ओ.एम.आर उत्तर पत्रक पर गोलों को काला करने का सही और गलत तरीका नीचे के उदाहरण में दिया गया है।

गलत तरीका  $\bigcirc \bigcirc \bigcirc \bigcirc \bigcirc \bigcirc$ 0000 $0 \otimes 0 0$ 0000

8 ओ एम.आर उत्तर पत्रक पर बक्से भरने और गोलों को काला करने के लिए काली या नीली स्याही के बॉल पॉइंट कलम का प्रयोग करें। पेंसिल का उपयोग न करें।